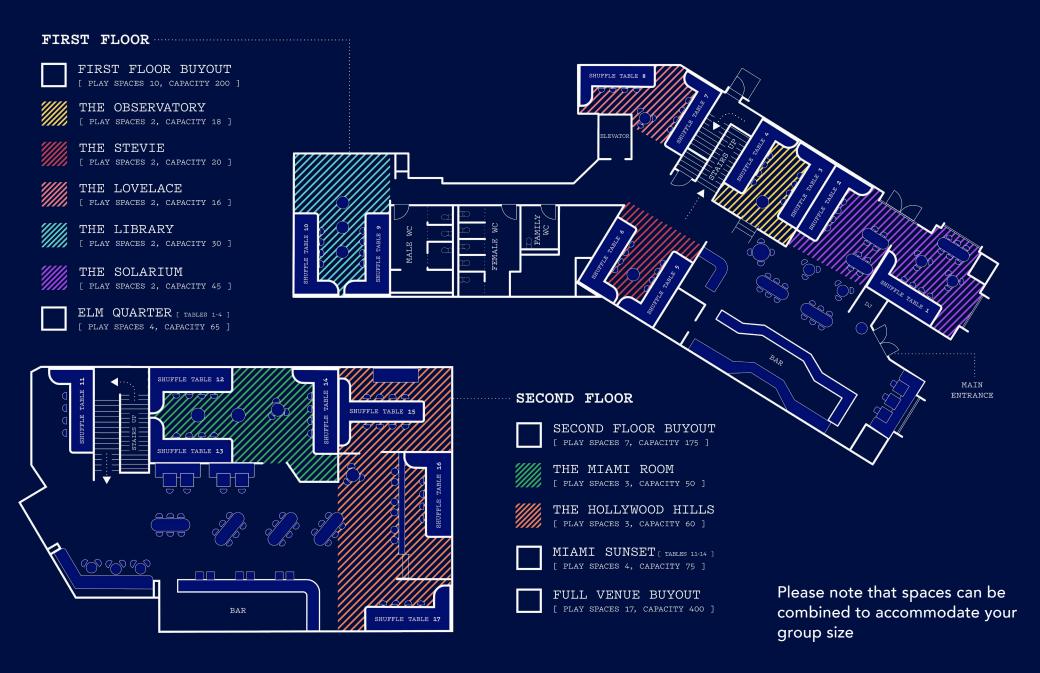

#### **Platters**

(Serves 10-15 guests) Charcuterie Skewer Platter Crudite & Dips Chips & Dips

#### Sliders

Slider Platter (25 sliders) Choice of 1 Flavor Per Order Mini Lobster Rolls Prime Rib Turkey Cranberry Salad Classic Cheeseburger Spicy Korean Fried Chicken Nashville Hot Chicken Nashville Hot Cauliflower Italian Meatball & Mozzarella

Salad Bar Station

#### **BEVERAGE ADD-ONS**

**Welcome Bubbly** 

#### Welcome Holiday Cocktails

Festive Old Fashioned Mistletoe Mule Glingerbread Espresso Martini



# TOURNAMENTS



**15 - 400 PLAYERS HIGH-TECH SHUFFLEBOARD COMPETITIVE GAMES**  THRILLING TOURNAMENT EXPERIENCE LIVE LEADERBOARDS SEAMLESSLY ORDER FOOD AND DRINK DRAMATIC FINALE MEDALS AND COCKTAIL TROPHY PRIZES GAMESMASTERS TO RUN YOUR EVENT

### → OUR FLOORPLAN AND EVENT SPACES →





### WHERE TO FIND US IN DALLAS

ELECTRIC SHUFFLE DALLAS 2615 ELM STREET DALLAS, TX 75226 MAIN

**FON STR** 

Our home in Dallas is a historic 100 year old building. We have revitalized this beautiful space, transforming it into something truly spectacular.





### LIKE WHAT YOU SEE?

。

-

States in Manager

Street Street and and

Conferration and a state of the state of the

0

Fill out an <u>Event Inquiry Form</u> for more info or you can contact us directly!

 $\bigcirc$ 

sales@electricshuffleusa.com

(469) 382-4900

Electric Shuffle Dallas 2615 Elm Street Dallas, TX 75226