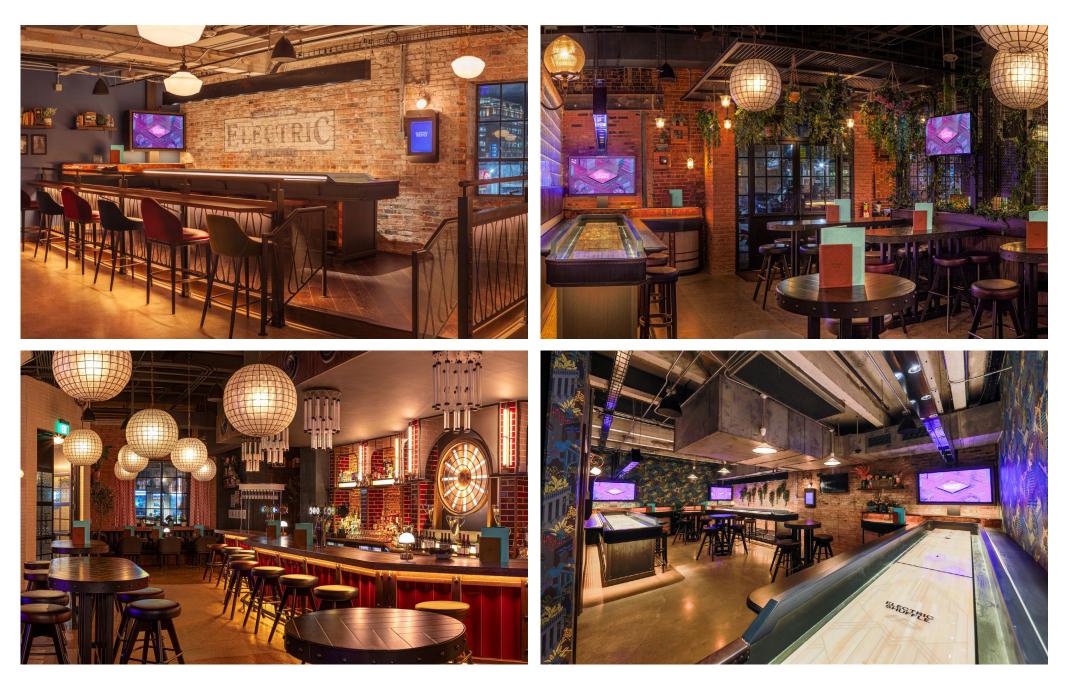

### $\smile$ WHY HOST YOUR NEXT EVENT WITH US? $\smile$

EVENTS AT ELECTRIC SHUFFLE ARE ALL ABOUT GETTING GROUPS TOGETHER TO UNLEASH THEIR COMPETITIVE SIDE, WHILE INDULGING IN OUR CRAFT COCKTAILS AND EXPLORING OUR BEAUTIFULLY DESIGNED VENUE.

### **IMMERSIVE EVENT VENUE**

Groups of 15 to 400 Guests ----Award-winning Interior Design ----Private & Semi-Private Spaces

### WHERE TO FIND US IN DALLAS

ELECTRIC SHUFFLE DALLAS 2615 ELM STREET DALLAS, TX 75226 MAIN

**FON STR** 

Our home in Dallas is a historic 100 year old building. We have revitalized this beautiful space, transforming it into something truly spectacular.