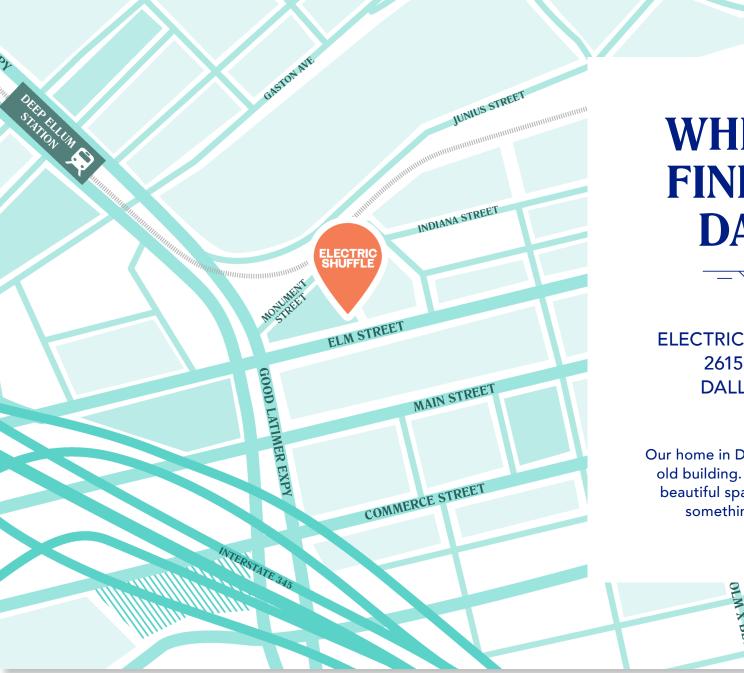

### WHERE TO FIND US IN DALLAS

ELECTRIC SHUFFLE DALLAS 2615 ELM STREET DALLAS, TX 75226 MAIN

**FON STR** 

Our home in Dallas is a historic 100 year old building. We have revitalized this beautiful space, transforming it into something truly spectacular.